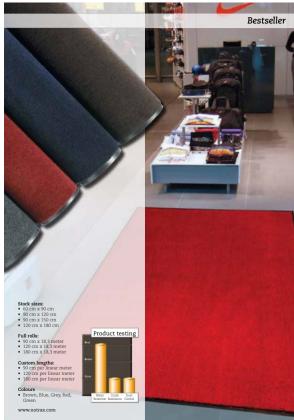

# 130 POLYPLUSH™

Category Information

Excellent all purpose mat, suitable for use in moderate foot traffic.

This door mat is our top seller because of its attractive appearance combined with high water absorption capacity; over 4 litres per square meter.

#### Recommended use:

- Suitable for light to medium traffic conditions.
   For placement inside entrances of schools, offices, shops.

- Specifications:

  Tufted cut pile carpet made of 100% Decalon® yarns.
- 700 grams of yarn per m².
   Backing: black vinyl (DOP free).
   Overall thickness: 6,5 mm.