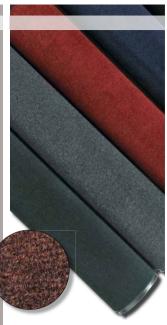

# 130 POLYPLUSH™

Category Information

Excellent all purpose mat, suitable for use in moderate foot traffic.

This door mat is our top seller because of its attractive appearance combined with high water absorption capacity; over 4 litres per square meter.

Captures and hides dust and fine particles.

Vinyl backing is moisture resistant, slip resistant and will not stain floor.

#### Recommended use:

- Suitable for light to medium traffic conditions.
   For placement inside entrances of schools, offices, shops.

- Specifications:

  Tufted cut pile carpet made of 100% Decalon® yarns.
- 700 grams of yarn per m².
   Backing: black vinyl (DOP free).
   Overall thickness: 6,5 mm.

- Weight: 3,2 kg per m<sup>2</sup>.
   Fire retardancy: ASTM D2859 passes DOC-FF-1-70.